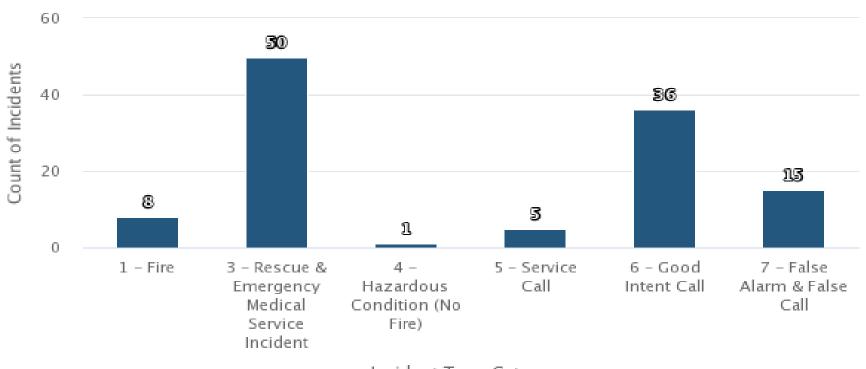

#### Incidents by Category and Year

May 01, 2023 to May 31, 2023

Incident Type Category

2023

#### **TYPES AND TOTALS:**

| Cad Initial Cad Incident Type Description | Fire Initial Cad Incident Type<br>Description (FD1.86) | Basic Incident Type Code And Description (FD1.21)      | Number of incidents | Property<br>Loss | Content<br>Loss | Acres<br>Burned |
|-------------------------------------------|--------------------------------------------------------|--------------------------------------------------------|---------------------|------------------|-----------------|-----------------|
| Basic Incident Type Category (FI          | 01.21): (None)                                         |                                                        |                     |                  |                 |                 |
| ALRA                                      | ALRA                                                   |                                                        | 1                   |                  |                 |                 |
| ASSLT                                     | ASSLT                                                  |                                                        | 1                   |                  |                 |                 |
|                                           |                                                        |                                                        | Total: 2            | Total: \$0       | Total: 0        | Total: 0        |
| Basic Incident Type Category (FI          | 01.21): 1 - Fire                                       |                                                        |                     |                  |                 |                 |
| INVO                                      | INVO                                                   | 154 - Dumpster or other outside trash receptacle fire  | 1                   | \$500            |                 |                 |
| MISC1                                     | MISC1                                                  | 100 - Fire, other                                      | 1                   |                  |                 |                 |
| MISC1                                     | MISC1                                                  | 151 - Outside rubbish, trash or waste fire             | 1                   |                  |                 |                 |
| RUB                                       | RUB                                                    | 150 - Outside rubbish fire, other                      | 1                   |                  |                 |                 |
| RUB                                       | RUB                                                    | 160 - Special outside fire, other                      | 1                   |                  |                 |                 |
| TREE                                      | TREE                                                   | 143 - Grass fire                                       | 2                   |                  |                 |                 |
| UNK                                       | UNK                                                    | 154 - Dumpster or other outside trash receptacle fire  | 1                   | \$100            |                 |                 |
|                                           |                                                        |                                                        | Total: 8            | Total: \$600     | Total: 0        | Total: 0        |
| Basic Incident Type Category (FI          | 01.21): 3 - Rescue & Emergency Medical                 | Service Incident                                       |                     |                  |                 |                 |
| 911                                       | 911                                                    | 321 - EMS call, excluding vehicle accident with injury | 1                   |                  |                 |                 |
| ABDA                                      | ABDA                                                   | 321 - EMS call, excluding vehicle accident with injury | 1                   |                  |                 |                 |
| ARREST                                    | ARREST                                                 | 321 - EMS call, excluding vehicle accident with injury | 1                   |                  |                 |                 |
| ASSLTA                                    | ASSLTA                                                 | 321 - EMS call, excluding vehicle accident with injury | 2                   |                  |                 |                 |

### CITY OF VERNON STATISTICS MAY 2023 INCIDENT SUMMARY

| Cad Initial Cad Incident Type<br>Description | Fire Initial Cad Incident Type<br>Description (FD1.86) | Basic Incident Type Code And<br>Description (FD1.21)   | Number of incidents | Property<br>Loss | Content<br>Loss | Acres<br>Burned |
|----------------------------------------------|--------------------------------------------------------|--------------------------------------------------------|---------------------|------------------|-----------------|-----------------|
| BEHAVB                                       | BEHAVB                                                 | 321 - EMS call, excluding vehicle accident with injury | 2                   |                  | <u>.</u>        |                 |
| СР                                           | СР                                                     | 321 - EMS call, excluding vehicle accident with injury | 5                   |                  |                 |                 |
| DB                                           | DB                                                     | 300 - Rescue, EMS incident, other                      | 1                   |                  |                 |                 |
| DB                                           | DB                                                     | 321 - EMS call, excluding vehicle accident with injury | 4                   |                  |                 |                 |
| EMS                                          | EMS                                                    | 321 - EMS call, excluding vehicle accident with injury | 3                   |                  |                 |                 |
| EYE                                          | EYE                                                    | 321 - EMS call, excluding vehicle accident with injury | 1                   |                  |                 |                 |
| INJA                                         | INJA                                                   | 321 - EMS call, excluding vehicle accident with injury | 3                   |                  |                 |                 |
| INJB                                         | INJB                                                   | 321 - EMS call, excluding vehicle accident with injury | 1                   |                  |                 |                 |
| MISC1                                        | MISC1                                                  | 300 - Rescue, EMS incident, other                      | 1                   |                  |                 |                 |
| SICKA                                        | SICKA                                                  | 321 - EMS call, excluding vehicle accident with injury | 3                   |                  |                 |                 |
| SICKB                                        | SICKB                                                  | 321 - EMS call, excluding vehicle accident with injury | 1                   |                  |                 |                 |
| SZR                                          | SZR                                                    | 321 - EMS call, excluding vehicle accident with injury | 4                   |                  |                 |                 |
| TCA                                          | TCA                                                    | 321 - EMS call, excluding vehicle accident with injury | 3                   |                  |                 |                 |
| TCB                                          | TCB                                                    | 300 - Rescue, EMS incident, other                      | 2                   |                  |                 |                 |
| ТСВ                                          | ТСВ                                                    | 321 - EMS call, excluding vehicle accident with injury | 4                   |                  |                 |                 |
| TCP                                          | TCP                                                    | 322 - Motor vehicle accident with injuries             | 1                   |                  |                 |                 |
| UNC                                          | UNC                                                    | 300 - Rescue, EMS incident, other                      | 1                   |                  |                 |                 |
| UNC                                          | UNC                                                    | 321 - EMS call, excluding vehicle accident with injury | 5                   |                  |                 |                 |
|                                              |                                                        |                                                        | Total: 50           | Total: \$0       | Total: 0        | Total: 0        |
| Basic Incident Type Category (F              | D1.21): 4 - Hazardous Condition (No Fi                 | re)                                                    |                     |                  |                 |                 |
| ALRA                                         | ALRA                                                   | 442 - Overheated motor                                 | 1                   |                  |                 |                 |
|                                              |                                                        |                                                        | Total: 1            | Total: \$0       | Total: 0        | Total: 0        |
| Basic Incident Type Category (F              | D1.21): 5 - Service Call                               |                                                        |                     |                  |                 |                 |
| ALRWF                                        | ALRWF                                                  | 520 - Water problem, other                             | 1                   |                  |                 |                 |
| ALRWF                                        | ALRWF                                                  | 521 - Water evacuation                                 | 1                   |                  |                 |                 |
| GASI                                         | GASI                                                   | 531 - Smoke or odor removal                            | 1                   |                  |                 |                 |

### CITY OF VERNON STATISTICS MAY 2023 INCIDENT SUMMARY

| Cad Initial Cad Incident Type<br>Description | Fire Initial Cad Incident Type<br>Description (FD1.86) | Basic Incident Type Code And<br>Description (FD1.21)     | Number of incidents | Property<br>Loss | Content<br>Loss | Acres<br>Burned |
|----------------------------------------------|--------------------------------------------------------|----------------------------------------------------------|---------------------|------------------|-----------------|-----------------|
| INVO                                         | INVO                                                   | 500 - Service call, other                                | 1                   |                  | •               |                 |
| PA                                           | PA                                                     | 541 - Animal problem                                     | 1                   |                  |                 |                 |
|                                              |                                                        |                                                          | Total: 5            | Total: \$0       | Total: 0        | Total: 0        |
| Basic Incident Type Category (F              | D1.21): 6 - Good Intent Call                           |                                                          |                     |                  |                 |                 |
| 911                                          | 911                                                    | 611 - Dispatched and cancelled en route                  | 1                   |                  |                 |                 |
| ALRA                                         | ALRA                                                   | 611 - Dispatched and cancelled en route                  | 9                   |                  |                 |                 |
| ALRAR                                        | ALRAR                                                  | 611 - Dispatched and cancelled en route                  | 2                   |                  |                 |                 |
| ALRCO                                        | ALRCO                                                  | 600 - Good intent call, other                            | 1                   |                  |                 |                 |
| ALRWF                                        | ALRWF                                                  | 600 - Good intent call, other                            | 1                   |                  |                 |                 |
| ALRWF                                        | ALRWF                                                  | 611 - Dispatched and cancelled en route                  | 6                   |                  |                 |                 |
| ALRWFR                                       | ALRWFR                                                 | 611 - Dispatched and cancelled en route                  | 5                   |                  |                 |                 |
| EMS                                          | EMS                                                    | 600 - Good intent call, other                            | 1                   |                  |                 |                 |
| EMS                                          | EMS                                                    | 611 - Dispatched and cancelled en route                  | 2                   |                  |                 |                 |
| HYD                                          | HYD                                                    | 600 - Good intent call, other                            | 1                   |                  |                 |                 |
| INVO                                         | INVO                                                   | 600 - Good intent call, other                            | 1                   |                  |                 |                 |
| MAT                                          | MAT                                                    | 600 - Good intent call, other                            | 1                   |                  |                 |                 |
| TCA                                          | TCA                                                    | 600 - Good intent call, other                            | 1                   |                  |                 |                 |
| TCA                                          | TCA                                                    | 611 - Dispatched and cancelled en route                  | 1                   |                  |                 |                 |
| TCB                                          | TCB                                                    | 600 - Good intent call, other                            | 1                   |                  |                 |                 |
| TCB                                          | TCB                                                    | 611 - Dispatched and cancelled en route                  | 1                   |                  |                 |                 |
| VEHL                                         | VEHL                                                   | 611 - Dispatched and cancelled en route                  | 1                   |                  |                 |                 |
|                                              |                                                        |                                                          | Total: 36           | Total: \$0       | Total: 0        | Total: 0        |
| Basic Incident Type Category (F              | D1.21): 7 - False Alarm & False Call                   |                                                          |                     |                  |                 |                 |
| ALRA                                         | ALRA                                                   | 700 - False alarm or false call, other                   | 2                   |                  |                 |                 |
| ALRA                                         | ALRA                                                   | 730 - System malfunction, other                          | 1                   |                  |                 |                 |
| ALRA                                         | ALRA                                                   | 732 - Extinguishing system activation due to malfunction | 1                   |                  |                 |                 |
| ALRA                                         | ALRA                                                   | 735 - Alarm system sounded due to malfunction            | 1                   |                  |                 |                 |
| ALRA                                         | ALRA                                                   | 744 - Detector activation, no fire - unintentional       | 1                   |                  |                 |                 |
| ALRAR                                        | ALRAR                                                  | 745 - Alarm system activation, no fire - unintentional   | 1                   |                  |                 |                 |
| ALRWF                                        | ALRWF                                                  | 700 - False alarm or false call, other                   | 1                   |                  |                 |                 |
| ALRWF                                        | ALRWF                                                  | 730 - System malfunction, other                          | 1                   |                  |                 |                 |
| ALRWF                                        | ALRWF                                                  | 735 - Alarm system sounded due to malfunction            | 4                   |                  |                 |                 |

### CITY OF VERNON STATISTICS MAY 2023 INCIDENT SUMMARY

| Cad Initial Cad Incident Type<br>Description | Fire Initial Cad Incident Type<br>Description (FD1.86) | Basic Incident Type Code And Description (FD1.21) | Number of Property incidents Loss |              | Content<br>Loss | Acres<br>Burned |
|----------------------------------------------|--------------------------------------------------------|---------------------------------------------------|-----------------------------------|--------------|-----------------|-----------------|
| ALRWFR                                       | ALRWFR                                                 | 700 - False alarm or false call, other            | 1                                 |              |                 |                 |
| ALRWFR                                       | ALRWFR                                                 | 735 - Alarm system sounded due to malfunction     | 1                                 |              |                 |                 |
|                                              |                                                        |                                                   | Total: 15                         | Total: \$0   | Total: 0        | Total: 0        |
|                                              |                                                        |                                                   | Total: 117                        | Total: \$600 | Total: 0        | Total: 0        |